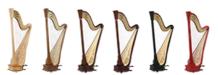

## Concert Harp

Height: 170 cm Weight: 30 kg

Range: 44 strings, G00 (above 1st octave) - F42 (6th octave)

Woods: maple, and spruce for the soundboard

Finishes: natural maple, cherry wood, walnut, mahogany, ebony Special custom finishes (price on asking)