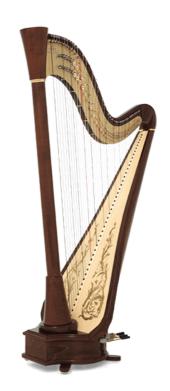

## Clio Extended

## Concert Harp

Height: 170 cm Weight: 30 kg

Range: 44 strings, G00 (above 1st octave) - F42 (6th octave)

Woods: maple, and spruce for the soundboard

Finishes: natural maple, cherry wood, walnut, mahogany, ebony Special custom finishes (price on asking)

## From inspiration, to expression

Small, light, easy to transport, and of high aesthetic and acoustic quality, the Clio is made with all the skill we have accumulated in forty years of manufacturing harps. It is an extraordinarily reliable harp, equipped with the latest mechanism for our top-range models. A perfect starting block for budding musicians, fuelling their creativity and musical vocation, the Clio is also an ideal muse for the professional harpist: for chamber music, orchestral work and smaller concerts. The extended soundboard model is particularly in demand, owing to the power and richness of its sound.