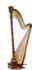

## Élysée

## Concert Grand Harp

Height: 187 cm Weight: 39 kg

Range: 47 strings, G00 (above 1st octave) - C45 (7th octave)

Woods: rosewood, and spruce for the soundboard

Finish: natural rosewood, with ornaments in gilded bronze

## A French legend, reborn

A Concert Grand harp in the purest French tradition, the Élysée is a vibrant homage to its ancestors, the great Erard harps, and to the golden age of French luthery.

Inspired by Erard's Empire models, it also evokes them aesthetically, with ornaments in gilded bronze. Made from finest rosewood throughout, with all the expertise of the Camac craftsmen, the Élysée's magnificent musicality brings the legendary instruments of old to life again.