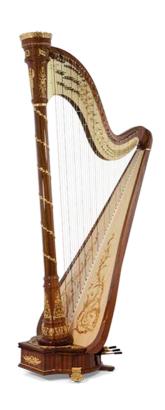

## Élysée

## Concert Grand Harp

Height: 187 cm Weight: 39 kg

Range: 47 strings, G00 (above 1st octave) - C45 (7th octave)

Woods: rosewood, and spruce for the soundboard

Finish: natural rosewood, with ornaments in gilded bronze

## A French legend, reborn

A Concert Grand harp in the purest French tradition, the Élysée is a vibrant homage to its ancestors, the great Erard harps, and to the golden age of French luthery.

Inspired by Erard's Empire models, it also evokes them aesthetically, with ornaments in gilded bronze. Made from finest rosewood throughout, with all the expertise of the Camac craftsmen, the Élysée's magnificent musicality brings the legendary instruments of old to life again.