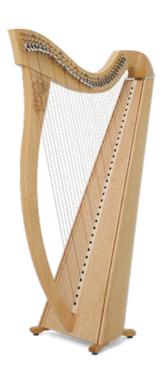

## **Aziliz**

## Concert Lever Harp

Height: 116 cm Weight: 10.5 kg

Range: 34 strings, A1 – C34
Stringing: Alliance (A1 – D26)

Stringing: Alliance (A1 - D26), lever harp bass wires (C27 - C34)

Woods: maple and beech for the body, spruce for the soundboard

Finishes: natural maple, natural walnut, cherry wood, mahogany, ebony, princess

Soundboard decoration options

Decorated soundboard

Plain soundboard

## Remarkable sonority

The new version of our Aziliz integrates our latest acoustic and aesthetic improvements. The sound box design is new, as is the outstandingly reliable, easy-to-use mechanism. This beautiful, traditional small harp features a hand-carved medallion, is compact, and has a remarkable sound.