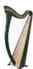

## **Aziliz**

## Concert Lever Harp

Height: 116 cm Weight: 10.5 kg

Range: 34 strings, A1 – C34
Stringing: Alliance (A1 – D26)

Stringing: Alliance (A1 - D26), lever harp bass wires (C27 - C34)

Woods: maple and beech for the body, spruce for the soundboard

Finishes: natural maple, natural walnut, cherry wood, mahogany, ebony, princess

Soundboard decoration options

Decorated soundboard

Plain soundboard

## Remarkable sonority

The new version of our Aziliz integrates our latest acoustic and aesthetic improvements. The sound box design is new, as is the outstandingly reliable, easy-to-use mechanism. This beautiful, traditional small harp features a hand-carved medallion, is compact, and has a remarkable sound.