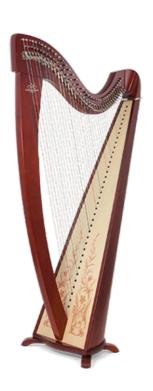

## Korrigan

## Lever Harp

Height: 142 cm Weight: 14 kg

Range: 38 strings, C00 - A36

Stringing: nylon for gut-strung harp (C00 - F3), standard gut (E4 - D26), lever harp bass wires (C27 - A36)

Woods: maple and beech for the body, spruce for the soundboard

## Korrigan

Our 38-string Korrigan harps are ideal for harpists seeking a lever harp with gut strings. In many ways, the Korrigan's design is inspired by the pedal harp: its guage, spacing and string tension are identical. It is therefore also especially suitable for students who wish to move on to the pedal harp later. This harp comes with low feet or higher legs.